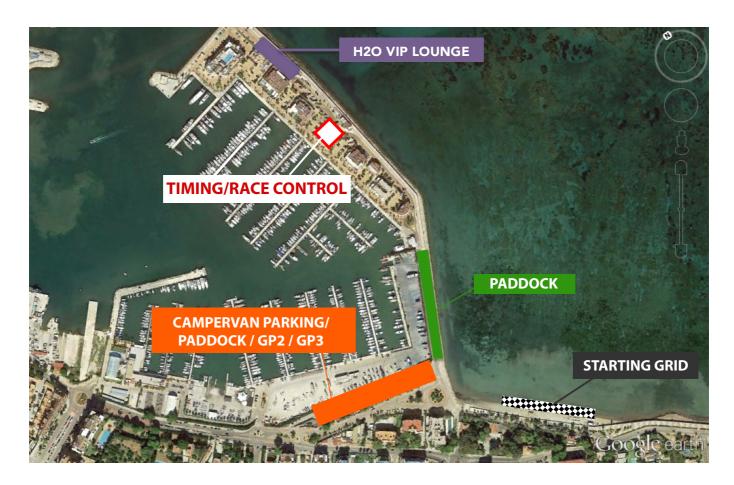

## APPENDIX C: PROVISIONAL LOCATION MAP

#### **CAMPERVAN PARKING**

Local Organiser has reserved a parking area adjacent to the harbour exclusively for the teams. The same area will also be used by GP2 and GP3 category as paddock.

This area will be accessible from 09h00 Tuesday 21st of June to 12h00 Sunday 26th of June.

#### **PADDOCK**

The paddock area is adjacent to the sea, located in the harbour; and it is located as per the above map.

The paddock will open at 09h00 Wednesday 22<sup>nd</sup> of June and needs to be cleared out by 12h00 Sunday 26<sup>th</sup> of June.

Kindly note that the paddock will be closed to the general public and official participants will need a seasonal or one event pass to access the area.

Each one-event registered rider will be granted: 1 Rider and 2 Mechanics passes to access dry and wet pit areas. Additional guest passes will be charged 20 EUR/pass.

Contracted riders have priority access to the paddock. Non – contracted riders will be allocated by first come first serve basis. For more information regarding event logistics please contact: <a href="mailto:alec@aquabike.net">alec@aquabike.net</a>

#### **H2O VIP LOUNGE**

The VIP area is located in a prime waterfront dedicated H2O Racing Lounge. For more info regarding VIP tickets please contact: <a href="marketing@h2oracing.net">marketing@h2oracing.net</a>