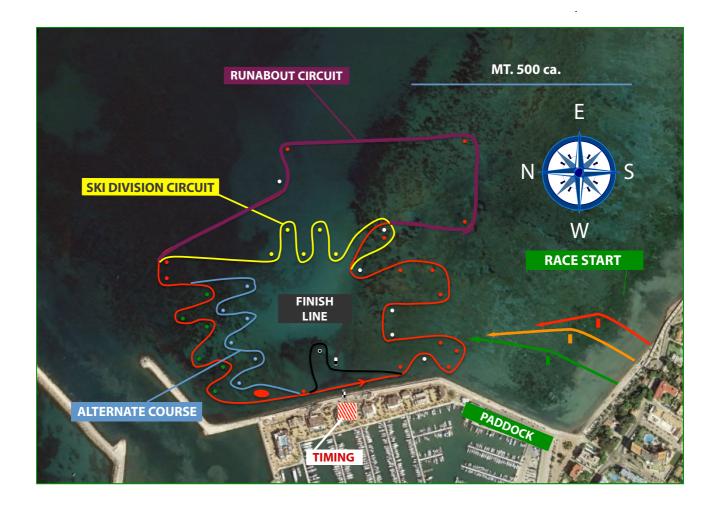

## **APPENDIX B: PROVISIONAL RACE COURSE**

(not in scale, subject to changes)

Notes from the Race Committee:

- 1. The race course has an anti clockwise circuit
- 2. The start will be a beach start

NB: The Race Committee, at their discretion, may change and update the above Race Course drawing and the start procedure based on weather, safety or any other unforeseen circumstances.